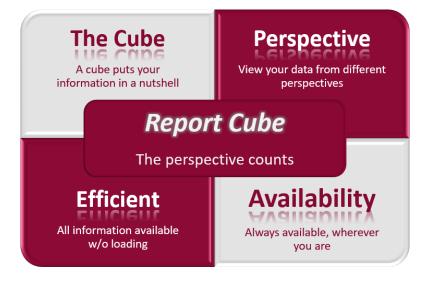

# Report Cube - The perspective counts

## The benefit

Do you want to evaluate and display large amounts of data in real time? And from different levels and perspectives?

With the **Report Cube** we offer you a tool to easily and conveniently compile and view data. Add or remove information fields with just a click. Move your data to draw the conclusions you need.

Due to the automatic processing of the selected data in a cube, even large amounts of data can be processed quickly and clearly according to individual requirements without any programming experience.

## Keep the overview

The **Report Cube** is ideally suited for controlling and management decision-making.